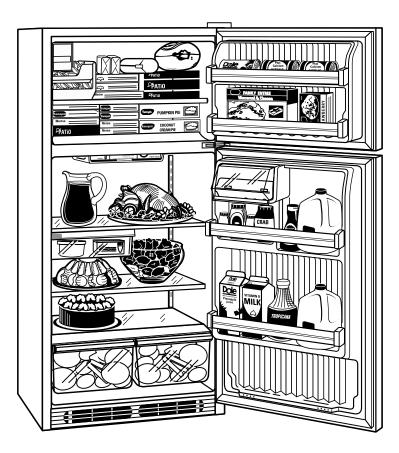

#### **Features and Benefits**

- 18.2 cu ft Capacity (Fresh Food 13.04 cu ft / Freezer 5.13 cu ft)
- Automatic Icemaker with Ice Storage Bin
- 2 Clear Vegetable/Fruit Crispers
- Snack Pan
- 2 Full-Width Adjustable Glass Fresh Food Cabinet Shelves
- Fixed Fresh Food Gallon Door Storage with Tall Bottle Storage
- Dairy Compartment
- 1 Adjustable Full-Width Wire Everwhite Freezer Compartment Shelf
- 2 Freezer Door Shelves
- Color-Matched Door Handles
- Model CTX18GICWW White on white
- Model CTX18GICAA Almond on almond